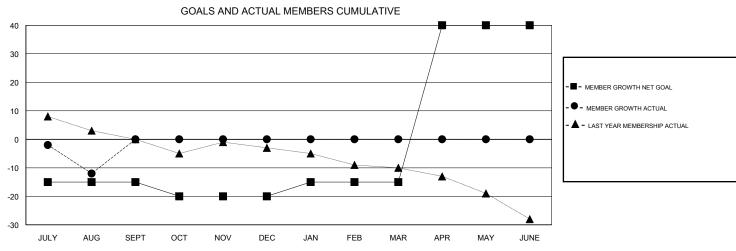

## MAHESH CHITNIS **LOCATION NEW YORK GMT CA** Clubs Members

|               | RESULTS FOR   | R 2017-2018 |               | RESULTS FOR 2017-2018 |                           |                         |                                              |
|---------------|---------------|-------------|---------------|-----------------------|---------------------------|-------------------------|----------------------------------------------|
| QUARTER       | NEW CLUB GOAL | NEW CLUBS   | DROPPED CLUBS | QUARTER               | MEMBER GROWTH NET<br>GOAL | MEMBER GROWTH<br>ACTUAL | DROPPED MEMBERS ACTUAL (including transfers) |
| JULY/AUG/SEPT | 0             | 0           | 0             | JULY/AUG/SEPT         | -15                       | 1                       | 13                                           |
| OCT/NOV/DEC   | 0             | 0           | 0             | OCT/NOV/DEC           | -5                        | 0                       | 0                                            |
| JAN/FEB/MAR   | 0             | 0           | 0             | JAN/FEB/MAR           | 5                         | 0                       | 0                                            |
| APR/MAY/JUNE  | 2             | 0           | 0             | APR/MAY/JUNE          | 55                        | 0                       | 0                                            |